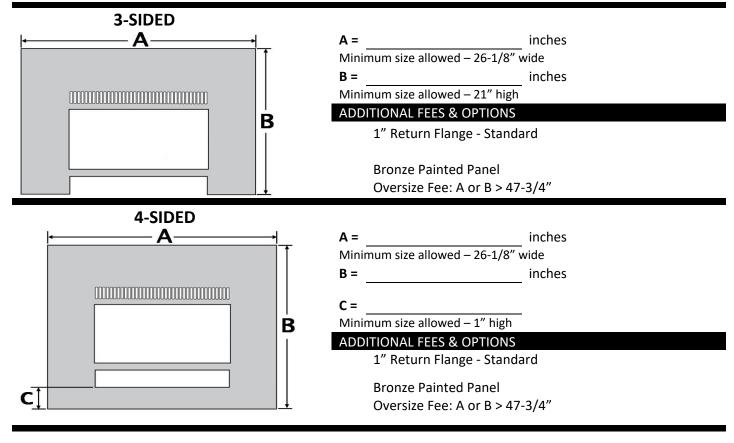

All custom universal face orders must include a valid P.O. number and will be made to the specifications on this sheet. Travis Industries assumes no liability for any incorrect information provided on the order form. Allow for a 4-5 week lead-time. All custom panels that ship from outlying warehouses will have longer lead times. If you have questions please contact your sales department at 585-492-2780.