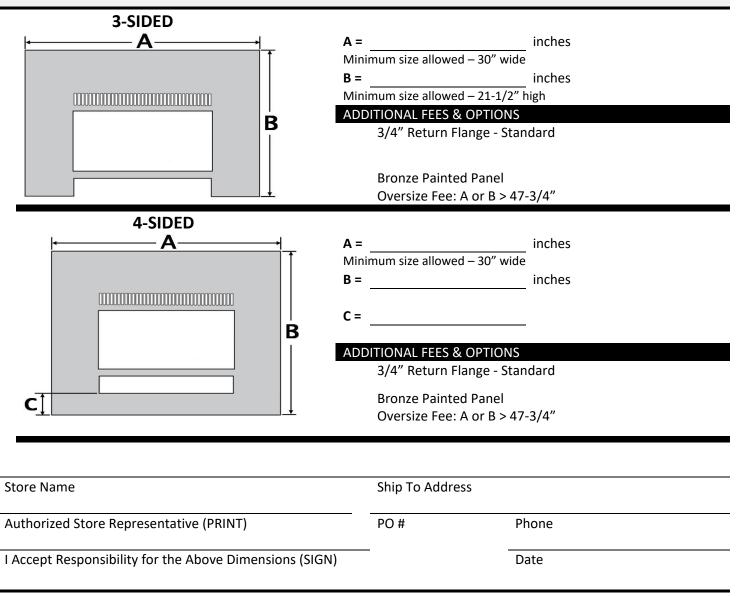

## CUSTOM UNIVERSAL FACE ORDER FORM - 95100059 32 DVS GAS INSERT

Minimum Fireplace Sizing: 29" W x 20-5/8" H. Depth: 16-3/8" or 16-7/8" for Arched Faces. Hearth Extension: 0"

**\*Oversized Panels** requiring special crating may be subject to additional fees. Contact your Sales Mgr.