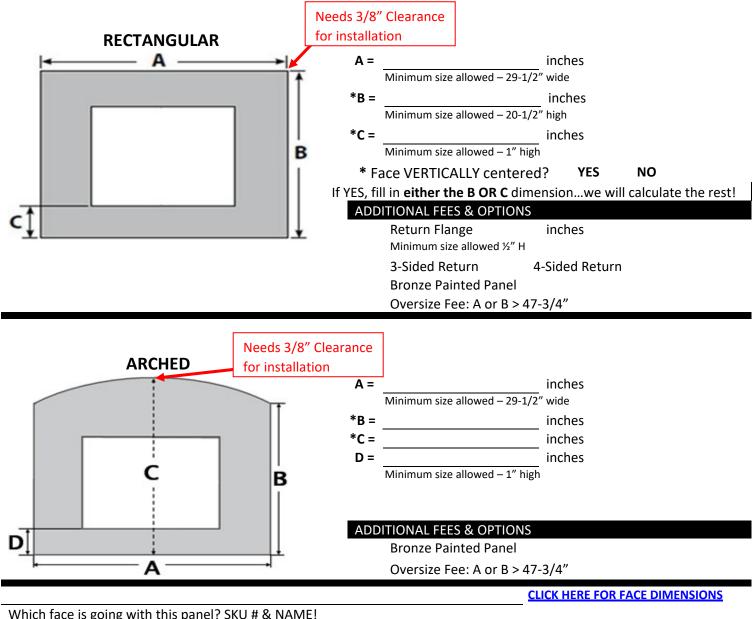

## CUSTOM ONE-PIECE PANEL ORDER FORM - 96100589-4 SMALL FLUSH WOOD HYBRID-FYRE - 4 SIDED

Which face is going with this panel? SKU # & NAME!

Store Name
Ship To Address

Authorized Store Representative (PRINT)
PO #
Phone