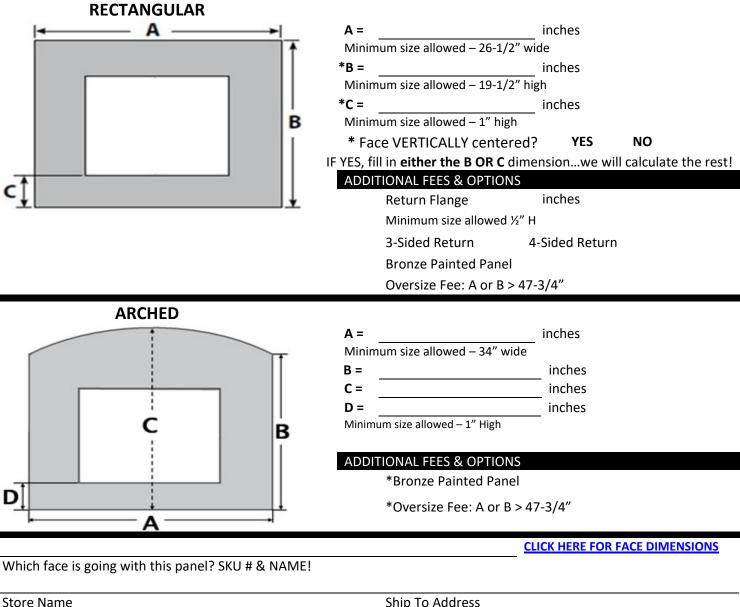

## CUSTOM ONE-PIECE PANEL ORDER FORM - 96100598-4 RADIANT PLUS SMALL GAS INSERT - 4 SIDED

| Store Name                                              | Ship to Address |       |  |
|---------------------------------------------------------|-----------------|-------|--|
| Authorized Store Representative (PRINT)                 | PO #            | Phone |  |
| I Accept Responsibility for the Above Dimensions (SIGN) | _               | Date  |  |