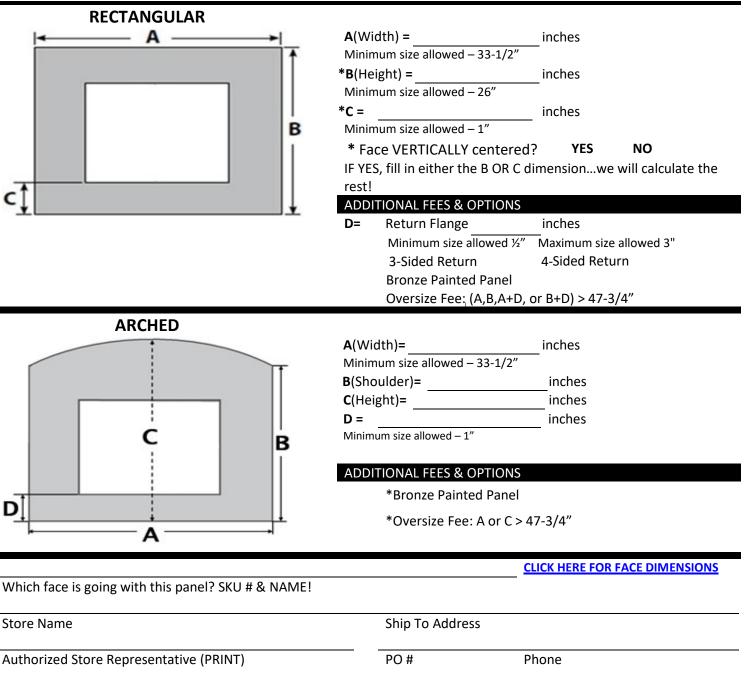

## CUSTOM ONE-PIECE PANEL ORDER FORM - 96100597-4 RADIANT PLUS LARGE GAS INSERT - 4 SIDED