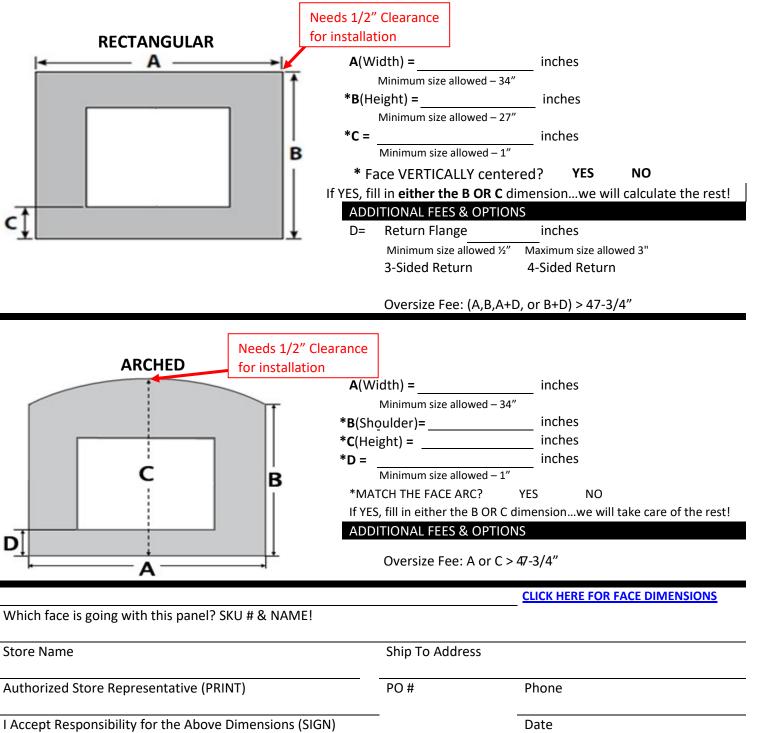

## CUSTOM ONE-PIECE PANEL ORDER FORM - 96100587-4 LARGE FLUSH WOOD - 4 SIDED

\*Oversized Panels requiring special crating may be subject to additional fees. Contact your Sales Mgr.

We STRONGLY recommend the use of a return flange on all oversize panels (additional cost). No warranty or credit for oversize panels that warp or twist.